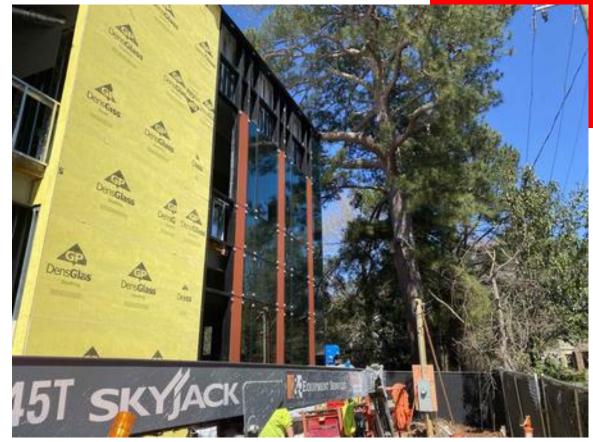

B and D
- HVAC rough-in at new addition continuing
- New addition electrical continuing
- New addition interior metal studs continuing
- New addition curtainwall installation finishing
- New addition glass install continuing
- Exterior metal stud installation continuing
- Exterior sheathing finishing
- Exterior damp proofing and waterproofing beginning
- Can wash and mechanical yard installation
- Steel fireproofing finishing
- New flooring in existing building install continuing
- Driveway retaining wall install continuing

### **BUDGET/SCHEDULE**

#### **Construction Budget**

\$17,600,000.00

#### **Budget Status**

\$11,341,552.58

#### Substantial Completion:

July 25, 2022

#### **Schedule Status:**

On Schedule

Completed By: Chris Hubbard



### New addition curtainwall install





East side glass install

#### Roof drain installation in gym





Door frame install

#### Interior metal stud install





#### Exterior metal studs install

### Exterior sheathing install





#### New transformer

### Cafeteria drywall install





#### Drinking fountain install