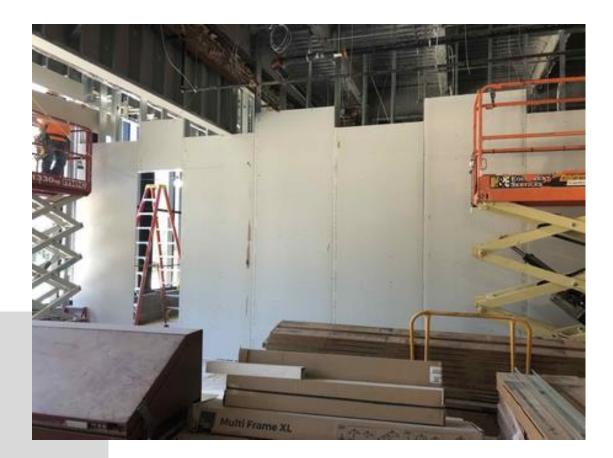

tallation continuing
- Exterior sheathing finishing
- Exterior damp proofing and waterproofing beginning
- Can wash and mechanical yard installation
- Steel fireproofing finishing
- New flooring in existing building install continuing
- Driveway retaining wall install continuing

### **BUDGET/SCHEDULE**

#### **Construction Budget**

\$17,600,000.00

#### **Budget Status**

\$11,341,552.58

#### Substantial Completion:

July 25, 2022

#### **Schedule Status:**

On Schedule

Completed By: Chris Hubbard



### New addition curtainwall install





East side glass install

#### Roof drain installation in gym





Door frame install

#### Interior metal stud install





#### Exterior metal studs install

### Exterior sheathing install





#### New transformer

### Cafeteria drywall install





#### Drinking fountain install