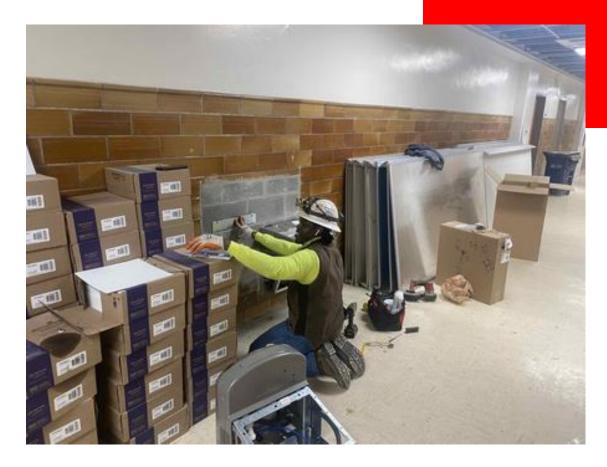

llation continuing
- Exterior sheathing finishing
- Exterior damp proofing and waterproofing beginning
- Can wash and mechanical yard installation
- Steel fireproofing finishing
- New flooring in existing building install continuing
- Driveway retaining wall install continuing

### **BUDGET/SCHEDULE**

#### **Construction Budget**

\$17,600,000.00

#### **Budget Status**

\$11,341,552.58

#### Substantial Completion:

July 25, 2022

#### **Schedule Status:**

On Schedule

Completed By: Chris Hubbard



### New addition curtainwall install





East side glass install

#### Roof drain installation in gym





Door frame install

#### Interior metal stud install





#### Exterior metal studs install

### Exterior sheathing install





#### New transformer

### Cafeteria drywall install





#### Drinking fountain install