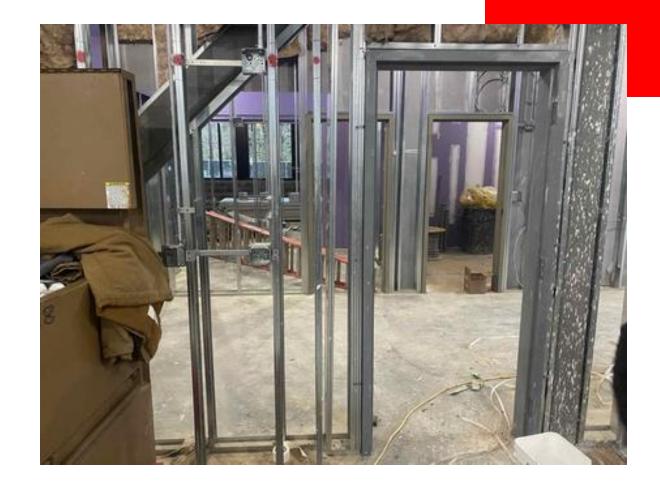

electrical continuing
- New addition interior metal studs continuing
- New addition curtainwall installation finishing
- New addition glass install continuing
- Exterior metal stud installation continuing
- Exterior sheathing finishing
- Exterior damp proofing and waterproofing beginning
- Can wash and mechanical yard installation
- Steel fireproofing finishing
- New flooring in existing building install continuing
- Driveway retaining wall install continuing

### **BUDGET/SCHEDULE**

#### **Construction Budget**

\$17,600,000.00

#### **Budget Status**

\$11,341,552.58

#### Substantial Completion:

July 25, 2022

#### **Schedule Status:**

On Schedule

Completed By: Chris Hubbard



### New addition curtainwall install





East side glass install

#### Roof drain installation in gym





Door frame install

#### Interior metal stud install





#### Exterior metal studs install

### Exterior sheathing install





#### New transformer

### Cafeteria drywall install





#### Drinking fountain install