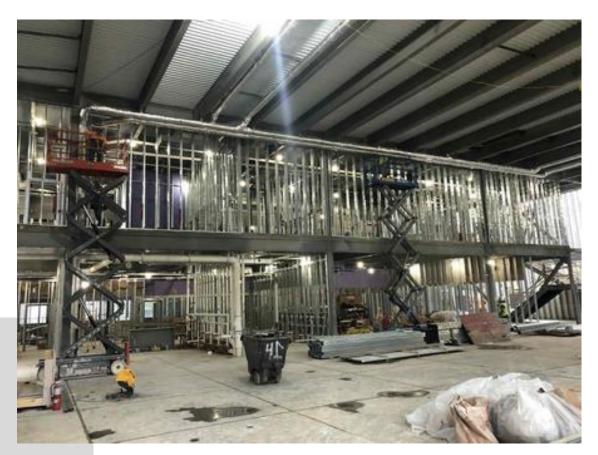

s continuing
- New addition curtainwall installation finishing
- New addition glass install continuing
- Exterior metal stud installation continuing
- Exterior sheathing finishing
- Exterior damp proofing and waterproofing beginning
- Can wash and mechanical yard installation
- Steel fireproofing finishing
- New flooring in existing building install continuing
- Driveway retaining wall install continuing

### **BUDGET/SCHEDULE**

#### **Construction Budget**

\$17,600,000.00

#### **Budget Status**

\$11,341,552.58

#### Substantial Completion:

July 25, 2022

#### **Schedule Status:**

On Schedule

Completed By: Chris Hubbard



### New addition curtainwall install





East side glass install

#### Roof drain installation in gym





Door frame install

#### Interior metal stud install





#### Exterior metal studs install

### Exterior sheathing install





#### New transformer

### Cafeteria drywall install





#### Drinking fountain install