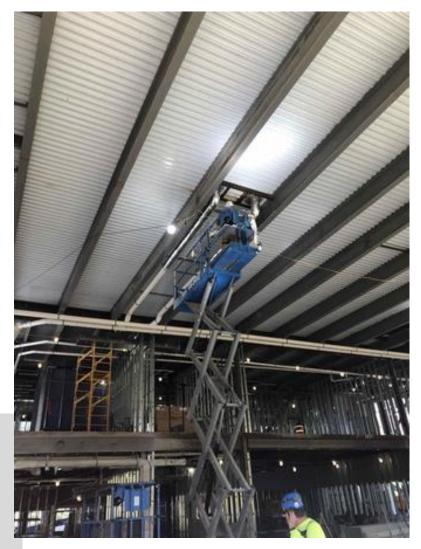

n electrical continuing
- New addition interior metal studs continuing
- New addition curtainwall installation finishing
- New addition glass install continuing
- Exterior metal stud installation continuing
- Exterior sheathing finishing
- Exterior damp proofing and waterproofing beginning
- Can wash and mechanical yard installation
- Steel fireproofing finishing
- New flooring in existing building install continuing
- Driveway retaining wall install continuing

### **BUDGET/SCHEDULE**

#### **Construction Budget**

\$17,600,000.00

#### **Budget Status**

\$11,341,552.58

#### Substantial Completion:

July 25, 2022

#### **Schedule Status:**

On Schedule

Completed By: Chris Hubbard



### New addition curtainwall install





East side glass install

#### Roof drain installation in gym





Door frame install

#### Interior metal stud install





#### Exterior metal studs install

### Exterior sheathing install





#### New transformer

### Cafeteria drywall install





#### Drinking fountain install